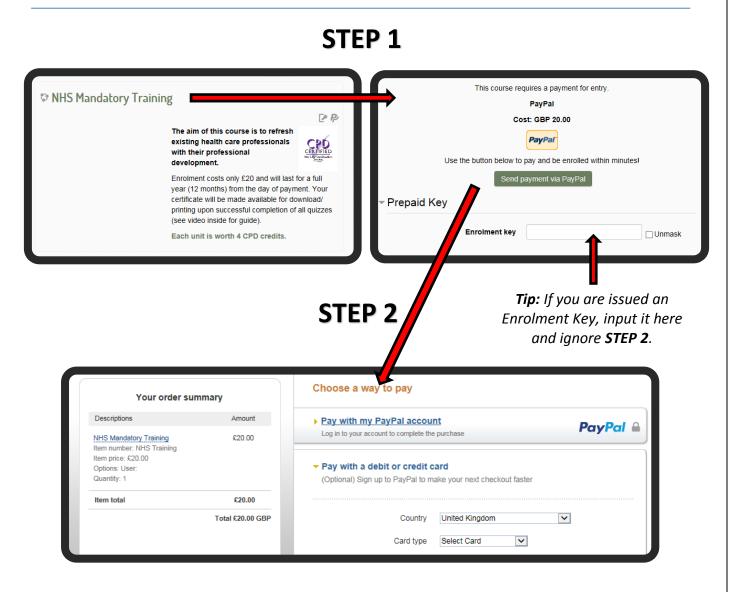

#### Accessing a course

There are a variety of ways to access courses ranging from enrolment keys to one-off payments. If you are undertaking a class-based course (or if your course costs are being covered externally) it is likely you will be issued an enrolment key. After you have selected your course (STEP 1) will be presented with enrolment options.

- If you already have a PayPal account, choose 'Pay with my PayPal account'.
- If you don't have PayPal, choose 'Pay with a debit or credit card'.

4

LONDON

CACTUS

COLLEGE

London Cactus College 1st Floor, 22 Deanery Road Stratford E15 4LP