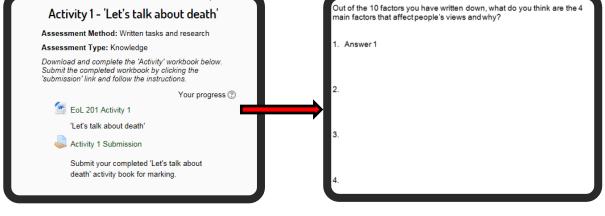

### Submitting assignments

When you have finished an activity book, you can submit it digitally using the 'Activity Submission' button beneath the Activity you have completed. Selecting this will give you the opportunity to 'Add Submission' (STEP 1).

After clicking this, you will be presented with a box in which you can add your completed file **(STEP 2)**. There are **two** ways to achieve this:

- 1. Click the blue arrow and select 'Upload a file' from the new menu (STEP 3).
- 2. Simply drag-and-drop the completed file onto the blue arrow (STEP 2).