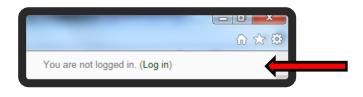

2. From any page – This bar is permanently positioned at the very top of your browser, no matter where you are within Moodle - simply click 'Log in'.

**3.** From a course – When you attempt to access a course without already being logged in, you will be promoted to do so before being permitted to continue.