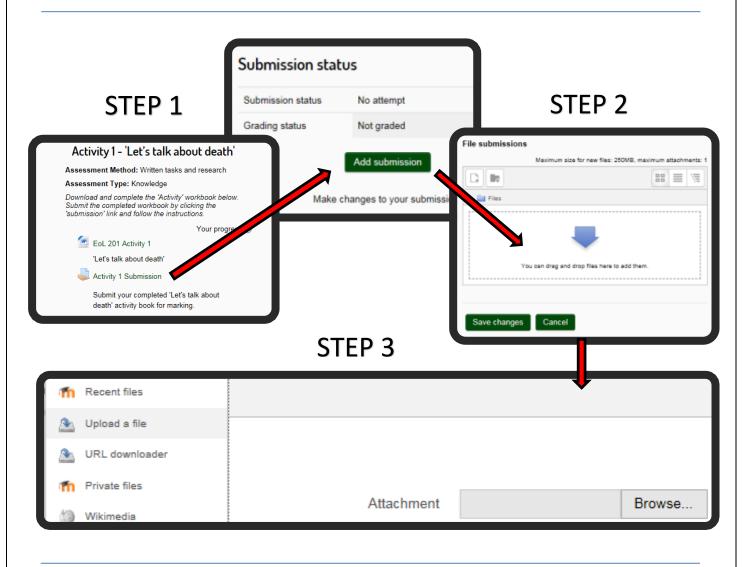

### Submitting assignments

When you have finished an activity book, you can submit it digitally using the 'Activity Submission' button beneath the Activity you have completed. Selecting this will give you the opportunity to 'Add Submission' (STEP 1).

After clicking this, you will be presented with a box in which you can add your completed file **(STEP 2)**. There are **two** ways to achieve this:

- 1. Click the blue arrow and select 'Upload a file' from the new menu (STEP 3).
- 2. Simply drag-and-drop the completed file onto the blue arrow (STEP 2).