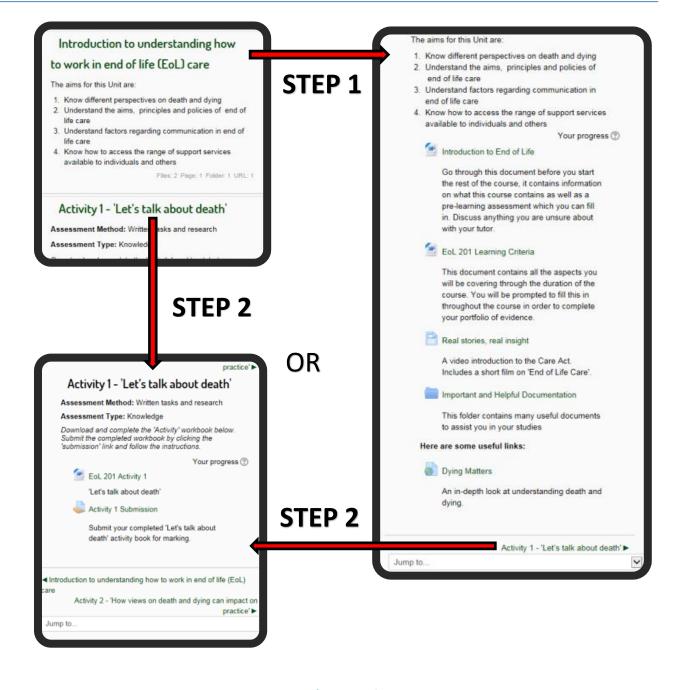

#### **Starting a course**

Starting from the Introduction to each course/ unit **(STEP 1)**, work your way through all the documentation within each section; downloading and reading and completing the activities provided (if applicable). Once this is complete, you can proceed with the rest of the course using either of the methods below **(STEP 2)**.