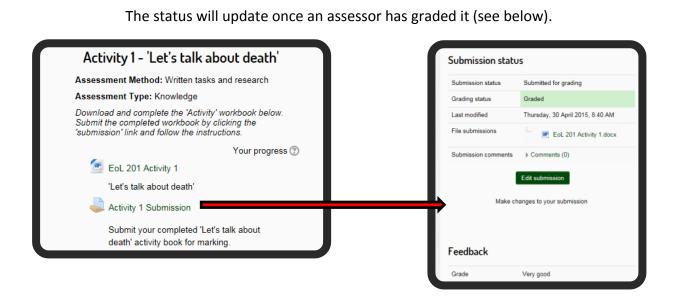

### **Checking your grades**

After you have completed every part/ unit/ section within your chosen course, you're done! It is now up to your assessor to mark the work (excluding most quizzes).

When you have submitted a piece of work, you will be presented with a 'Submission Status' screen. You can access this any time from the relevant 'Activity Submission' link you used to submit the work originally.