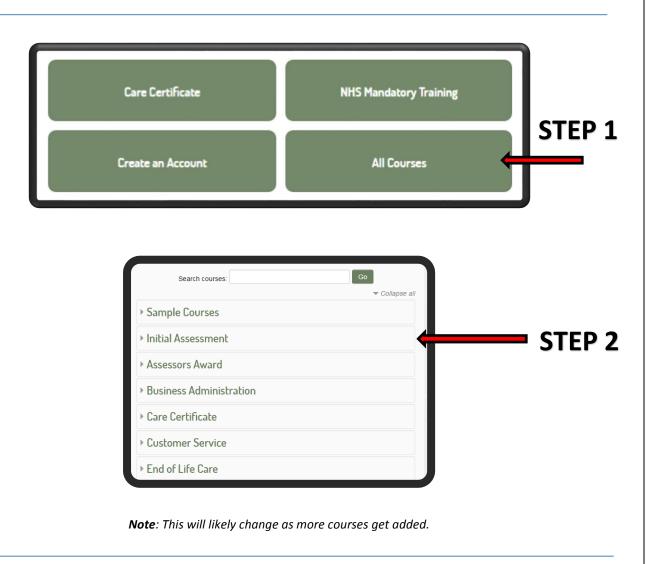

#### **Finding a course**

Finding courses can be achieved in a couple of different ways; the first is simplest – using the box on the homepage, click 'All Courses' (STEP 1) and follow the course you intend to take (STEP 2).

If you know the name of the course you are looking for, you can type it into the search box provided on most pages throughout Moodle.

| Search courses: Go                                                                                                                                                                                                                                                                                                                                                                                                                                                                                                                                                                                                                                                                                                                                                                                                                                                                                                                                                                                                                                                                                                                                                                                                                                                                                                                                                                                                                                                                                                                                                                                                                                                                                                                                                                                                                                                                                                                                                                                                                                                                                                                | •                          |
|-----------------------------------------------------------------------------------------------------------------------------------------------------------------------------------------------------------------------------------------------------------------------------------------------------------------------------------------------------------------------------------------------------------------------------------------------------------------------------------------------------------------------------------------------------------------------------------------------------------------------------------------------------------------------------------------------------------------------------------------------------------------------------------------------------------------------------------------------------------------------------------------------------------------------------------------------------------------------------------------------------------------------------------------------------------------------------------------------------------------------------------------------------------------------------------------------------------------------------------------------------------------------------------------------------------------------------------------------------------------------------------------------------------------------------------------------------------------------------------------------------------------------------------------------------------------------------------------------------------------------------------------------------------------------------------------------------------------------------------------------------------------------------------------------------------------------------------------------------------------------------------------------------------------------------------------------------------------------------------------------------------------------------------------------------------------------------------------------------------------------------------|----------------------------|
| City & MCC & MEMBER & BACC PEARSON<br>Guilds Member & Constantion & Constan | Page <b>4</b> of <b>11</b> |