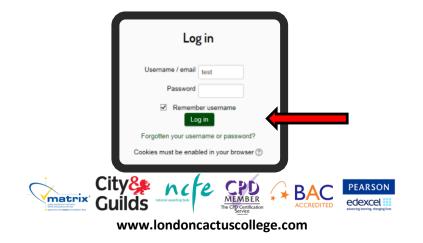

# Signing in

Signing in with your pre-made account details can be achieved using many different methods throughout the Moodle site.

1. From the homepage – This box is readily available on the right hand side.

| LOGIN                                | - < |                                                       |
|--------------------------------------|-----|-------------------------------------------------------|
| Username / email                     |     |                                                       |
| l<br>Password                        |     | Tine                                                  |
|                                      |     | <b>Tip</b> :<br>Forgotten your password?              |
| Remember username                    |     | Click ' <u>Lost password</u> !<br>Can't remember your |
| Log in                               |     | username? No problem!                                 |
| Create new account<br>Lost password? |     | Use your email address!                               |
|                                      |     |                                                       |