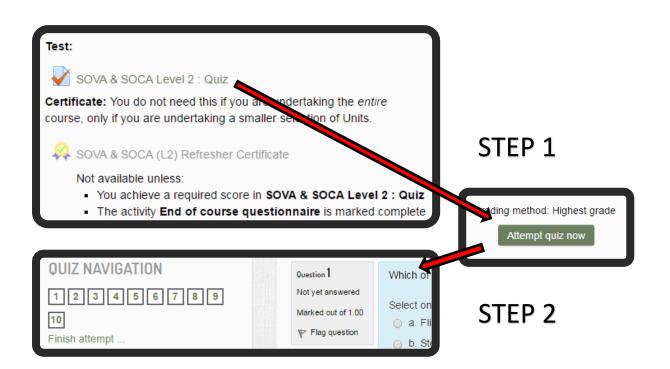

### **Completing a quiz**

Some courses will require you to complete a quiz (test). Undertaking these tests is simple and usually means grading is instant, depending on the content. In some courses, completion of a quiz will trigger the unlock a certificate which you can retrieve. Select the quiz you wish to undertake (STEP 1) and select 'Attempt quiz now' (STEP 2) to get started.

**Tip**: Take note of the information displayed under the certificate (if applicable) as it specifies what you need to accomplish in order to unlock it ("Not available unless...").

| 5                             | Finished<br>Submitted Wednesday, 22<br>July 2015, 11:11 PM | 10.00 | Review | Congratulations, you have<br>passed the test. |  |  |  |
|-------------------------------|------------------------------------------------------------|-------|--------|-----------------------------------------------|--|--|--|
| Highest grade: 10.00 / 10.00. |                                                            |       |        |                                               |  |  |  |
| Overall feedback              |                                                            |       |        |                                               |  |  |  |
|                               | Congratulations, you have passed the test.                 |       |        |                                               |  |  |  |
| Re-attempt quiz               |                                                            |       |        |                                               |  |  |  |