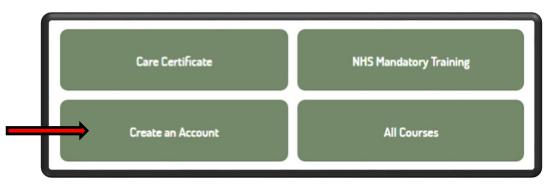

## Signing up

Signing up is simple and can be done manually. Head to <u>http://www.mycccollege.org/</u> and select '<u>Create an Account</u>'.

Fill in all the boxes (including the drop menus market below!) with the relevant information, take extra care in ensuring anything with a (\*) isn't left blank!